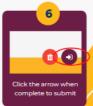

#### **Vacation Request**

\*Access on the dashboard

**Christina Clyde**Accounting Manager