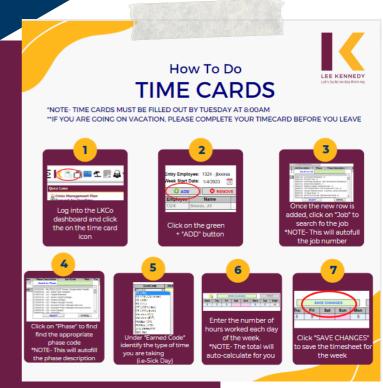

# TIME CARD AND VACATION REQUEST

#### **Time Card**

\*Due Tuesdays at 8:00am

\*Access on the dashboard